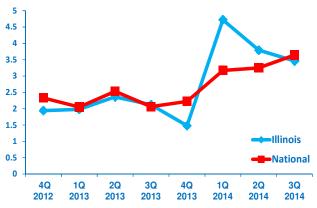

# **ILLINOIS GROWTH VS. NATIONAL**

Revenue Growth past 12 months

**Employment Growth past 12 months** 

#### Revenue Growth next 12 months

2013

**3Q** 

2013

**4Q** 

2013

1Q

2014

**2Q** 

2014

**4Q** 

**1Q** 

2013