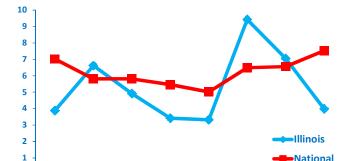

# **ILLINOIS GROWTH VS. NATIONAL**

Revenue Growth past 12 months

**Employment Growth past 12 months** 